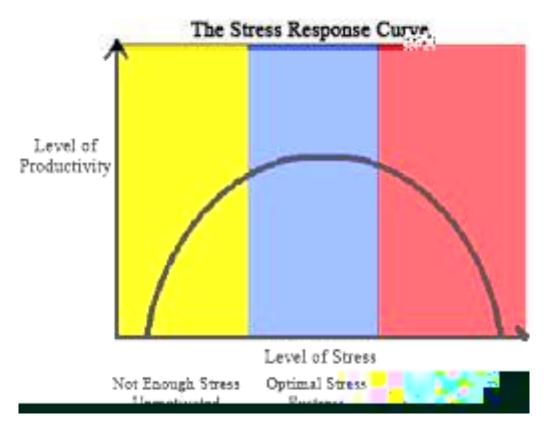

### Anxious & Stressed leads to Chronic & Catastrophic Illness

Cirrhosis

Mokdad AH, et.al. JAMA. 2004; 291:1238-1245.