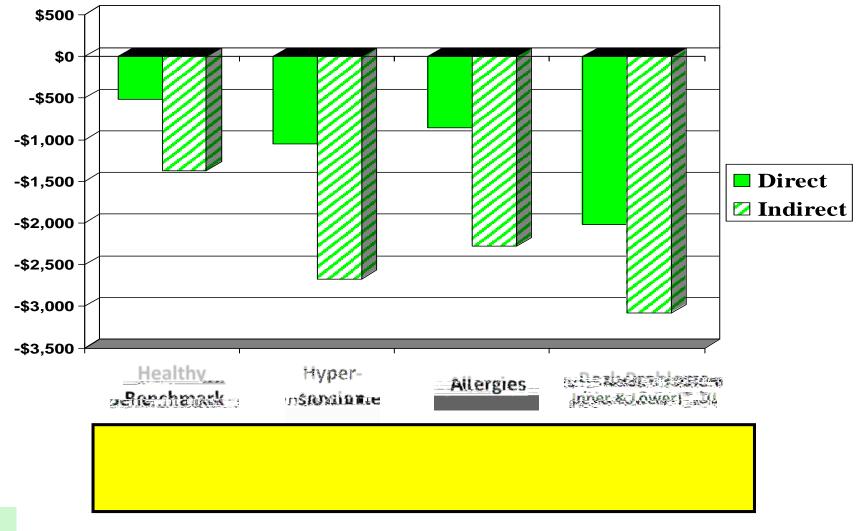

### Total Direct & Indirect Costs: From 2001/2 to 2008/9

Source Allen et al, <u>JOEM</u>, 8/12