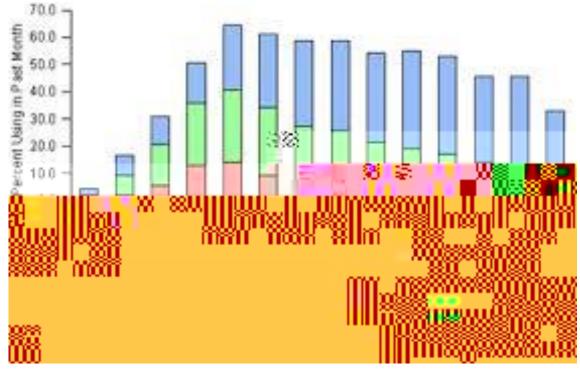

### Anxious & Stressed leads to Chronic & Catastrophic Illness

Cirrhosis

Mokdad AH, et.al. JAMA. 2004; 291:1238-1245.